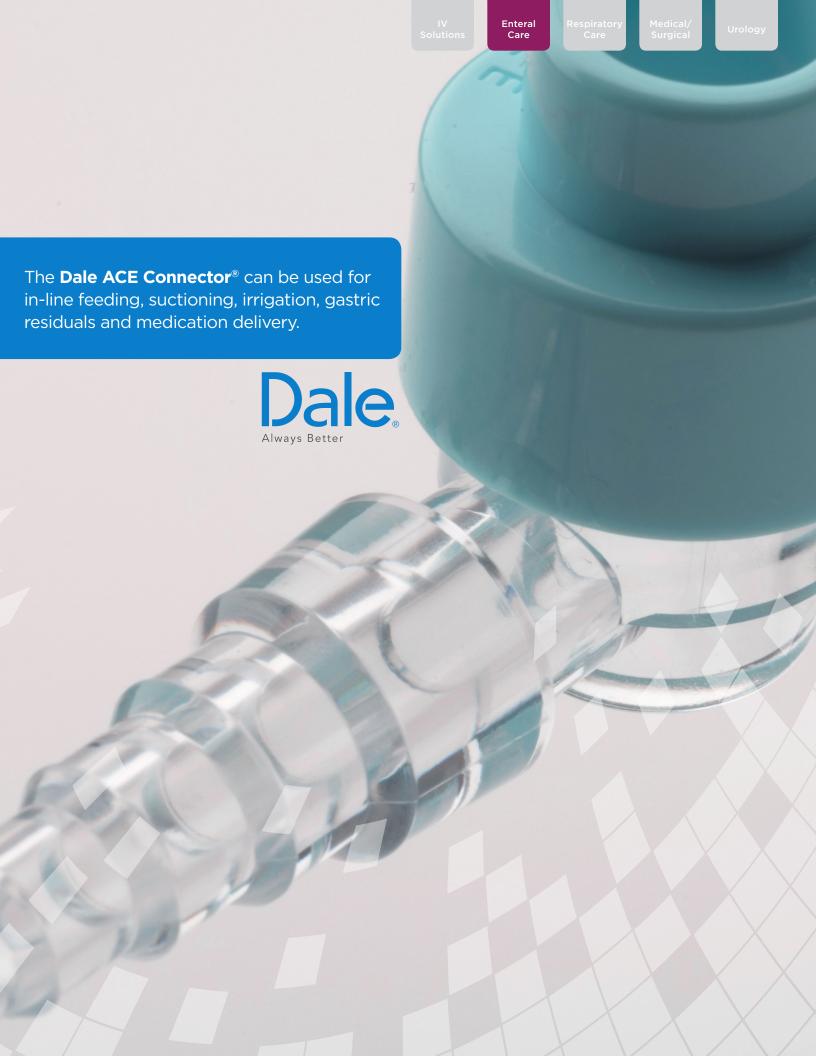

## WHEN YOU NEED A SIMPLE, EASY, & SECURE CONNECTION BETWEEN NG TUBES, PEG, PEJ, BRT, G-J TUBES, & FEEDING SETS OR SUCTION.

The Dale ACE Connector (Access Controller for Enteral) minimizes the chance of messy leaks and protects you from potentially infectious splashback while shielding your patients from external contamination. The Dale ACE Connector controls fluid flow into and out of most NG, feeding tubes, and other enteral tubes such as; Nasoenteric, Salem Sump®, Levin, PEG\*, PEJ\*, BRTs\*, and most G-J tubes\* and therefore replaces the need for 5-in-1 connectors and enteral feeding Y-port adapters.

\*18FR and higher

- A convenient, compact device for controlling fluid flow into or out of an NG tube.
- Remains closed to the atmosphere at all times for optimal infection protection when connected.
- Long-lasting silicone adapter, preassembled in package
- Can be used as a replacement for a Y connector on a PEG or PEJ tube, or it can be used in conjunction with Y connectors on Feeding tubes in which the Y Connector is not removable.
- Replaces 5-in-1 connectors.
- Protects the clinician from exposure to potentially infectious gastric fluids by eliminating the need to disconnect the device when feeding, suctioning, irrigating, delivering medication, or withdrawing gastric residuals.
- Reduces risk of cross contamination, eliminates mess and formula loss by maintaining a closed system (no disconnect).
- Has a simple ON/OFF handle versus a confusing free spinning stopcock to control fluid flow.
- Has a built in Needleless Syringe Port Seal accepts most catheter tip 60cc syringes.
- Designed to physically prevent the administration of enteral formula into an I.V. line.
- Incompatible with luer connectors.
- Meets ANSI/AAMI ID 54:1996/(R)2012
- DEHP Free
- Not made with natural rubber latex.