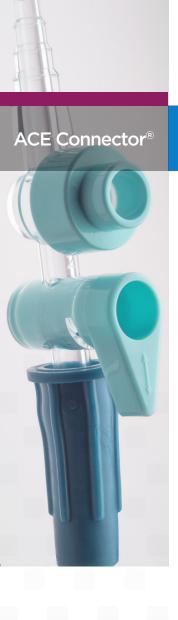

## WHEN YOU NEED A SIMPLE, EASY, & SECURE CONNECTION BETWEEN NG TUBES, PEG, PEJ, BRT, G-J TUBES, & FEEDING SETS OR SUCTION.

The Dale ACE Connector (Access Controller for Enteral) minimizes the chance of messy leaks and protects you from potentially infectious splashback while shielding your patients from external contamination. The Dale ACE Connector controls fluid flow into and out of most NG, feeding tubes, and other enteral tubes such as; Nasoenteric, Salem Sump®, Levin, PEG\*, PEJ\*, BRTs\*, and most G-J tubes\* and therefore replaces the need for 5-in-1 connectors and enteral feeding Y-port adapters.

\*18FR and higher

- A convenient, compact device for controlling fluid flow into or out of an NG tube.
- Remains closed to the atmosphere at all times for optimal infection protection when connected.
- Long-lasting silicone adapter, preassembled in package
- Can be used as a replacement for a Y connector on a PEG or PEJ tube, or it can be used in conjunction with Y connectors on Feeding tubes in which the Y Connector is not removable.
- Replaces 5-in-1 connectors.
- Protects the clinician from exposure to potentially infectious gastric fluids by eliminating the need to disconnect the device when feeding, suctioning, irrigating, delivering medication, or withdrawing gastric residuals.
- Reduces risk of cross contamination, eliminates mess and formula loss by maintaining a closed system (no disconnect).
- Has a simple ON/OFF handle versus a confusing free spinning stopcock to control fluid flow.
- Has a built in Needleless Syringe Port Seal accepts most catheter tip 60cc syringes.
- Designed to physically prevent the administration of enteral formula into an I.V. line.
- Incompatible with luer connectors.
- Meets ANSI/AAMI ID 54:1996/(R)2012
- DEHP Free
- Not made with natural rubber latex.